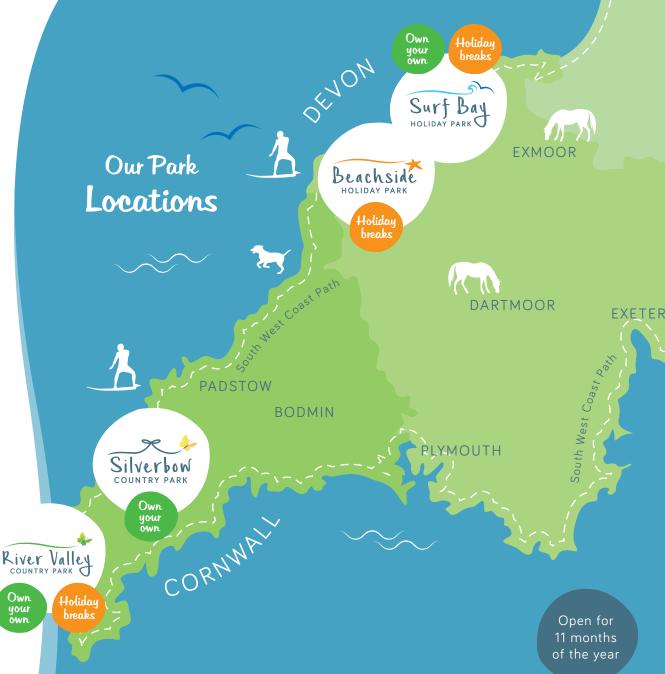

Thinking of owning your own Holiday Home?

You can own-your-own holiday home on three of our holiday parks, Surf Bay Holiday Park, River Valley Country Park and Silverbow Country Park.

Whether you're looking for an unspoilt park by the sea, or a glorious retreat in Cornwall, we have a range of luxury static caravans and lodges for sale to suit everyone.